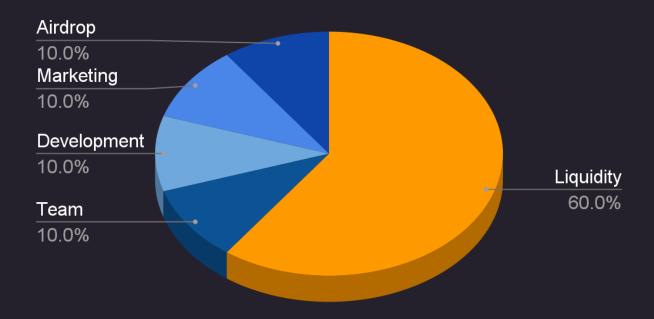

## TOKENOMICS

Secret Shiba launched on the Binance Smart Chain for its low fees and fast transaction speeds.

1B (1,000,000,000) total supply. Breakdown:

60% was fair launched as liquidity on PancakeSwap for anyone to buy.

10% is reserved for future airdrops. These tokens are locked for 12 months;
50% will be unlocked after 6 months and the other 50% will be unlocked after
12 months. These tokens will be airdropped to holders and platform users.

WWW.SECRETSHIBA..COM

**10% is allocated to marketing.** This covers partnerships, marketing agencies, CEX listings, coin listings, and DeFi platform listings.

**10% is allocated to development.** This covers the costs for API vendors who supply blockchain data to our Dapps. All other technical expenses are also covered here.

**10% is allocated to the team.** This includes our software engineers, strategic advisors, graphics designers, marketing team, and community managers.

The marketing, development, and team tokens are locked for 12 months with PinkLock <u>https://pinksale.finance</u>. 60% of these tokens will be unlocked on a vesting schedule of 10% every 2 months.