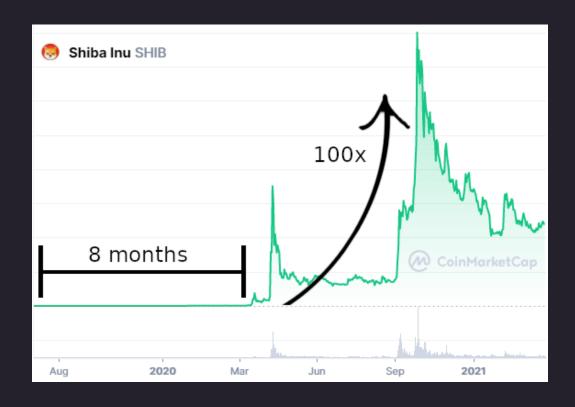

Why's it important to travel back in time? **Secret Shiba uses social proof,** meaning that it looks to see who the top holders of successful projects were *before* they gained mainstream popularity and their price went up 100x.

## Date

Choose a specific date that you want to check for. For example, with Shiba Inu, you'd want to choose any date between August 1, 2020 and May 1, 2021. All investors in the top 100 holders at that point in time were setting themselves up for major gains.